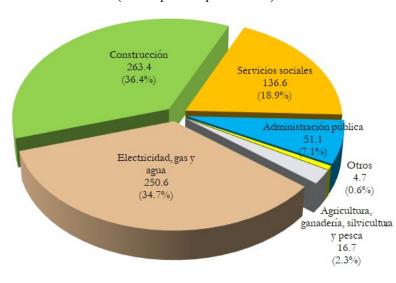

Por sector económico, el 36.4 por ciento de la cooperación oficial externa para el sector público fue dirigida al sector construcción, 34.7 por ciento al sector electricidad, gas y agua, 18.9 por ciento se destinó al sector social (servicios sociales, salud y educación), 7.1 por ciento al sector administración pública, 2.3 por ciento al sector agricultura, ganadería, silvicultura y pesca y el restante 0.6 por ciento a otros sectores.

#### Gráfico 5: Cooperación al sector público por destino económico 2022 (Participación porcentual)

Fuente: MINREX y BCN