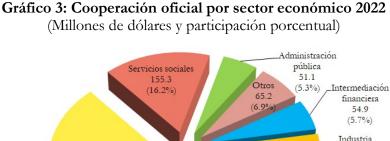

Los principales sectores económicos a los cuales se dirigieron los recursos de la cooperación oficial externa fueron: 35.5 por ciento al sector de electricidad, gas y agua (US\$340.5 millones), 27.5 por ciento al sector de construcción (US\$263.4 millones), 16.2 por ciento a servicios sociales, salud y educación (US\$155.3 millones), 5.7 por ciento al sector financiero (US\$54.9 millones), 5.3 por ciento para la administración pública (US\$51.1 millones), 2.9 por ciento a la industria manufacturera (US\$27.9 millones), y 2.4 por ciento al sector de agricultura, ganadería, silvicultura y pesca (US\$22.9 millones), entre otros sectores.

Por sector económico, el 35.5 por ciento de la cooperación oficial externa fue destinado al sector electricidad, gas y agua, 27.5 por ciento a construcción, 16.2 por ciento al sector social (servicios sociales, salud y educación), 5.7 por ciento a intermediación financiera, 5.3 por ciento al sector administración pública, 2.9 por ciento al sector industria manufacturera y 6.9 por ciento a otros sectores.

(16.2%) (16.2%) (16.2%) (16.2%) (16.2%) (16.2%) (16.2%) (16.2%) (16.2%) (16.2%) (16.2%) (16.2%) (5.3%) (5.3%) (5.7%) Intermediación financiera 54.9 (5.7%) Industria manufacturera 27.9 (2.9%) (2.9%) (2.9%)