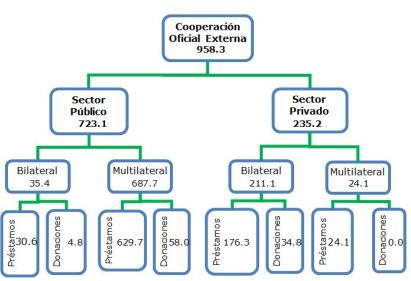

## **Resumen Ejecutivo**

En 2022, el flujo de la cooperación oficial externa fue de 958.3 millones de dólares, de los cuales 75.5 por ciento correspondieron a cooperación dirigida al sector público (US\$723.1 millones) y 24.5 por ciento a cooperación para el sector privado (US\$235.2 millones).

Por fuente de financiamiento, el 74.3 por ciento de la cooperación oficial externa provino de fuentes multilaterales (US\$711.8 millones) y 25.7 por ciento de fuentes bilaterales (US\$246.5 millones). En comparación con 2021, la cooperación multilateral disminuyó 45.7 por ciento (-US\$599.4 millones) y la bilateral aumentó 67.6 por ciento (+US\$99.4 millones).

Por modalidad de recursos, el 89.8 por ciento correspondió a préstamos (US\$860.6 millones) y 10.2 por ciento a donaciones (US\$97.7 millones). En comparación con 2021, los desembolsos de préstamos disminuyeron 35.7 por ciento (-US\$476.8 millones) y las donaciones en 19.2 por ciento (-US\$23.2 millones).

Fuente: BCN, MINREX, SIBOIF, comunidad cooperante y empresas privadas

Gráfico 2: Cooperación oficial por destino, fuente y modalidad, 2022 (Millones de dólares)

Fuente: BCN, MINREX, SIBOIF, comunidad cooperante y empresas privadas

Por fuente de financiamiento, 687.7 millones de dólares provinieron de fuentes multilaterales (95.1%), mostrando una disminución de 490.7 millones de dólares (-41.6%) respecto a 2021. El resto de la cooperación 35.4 millones provino de fuentes bilaterales (4.9%) y reflejó una disminución de 33.2 millones de dólares (-48.4%).

#### Préstamos

En 2022, el sector público recibió desembolsos de préstamos externos por 660.2 millones de dólares, de los cuales 629.7 millones de dólares fueron otorgados por organismos multilaterales y 30.6 millones de dólares por fuentes bilaterales.

#### Donaciones

El sector público recibió 62.9 millones de dólares en concepto de donaciones, 21.9 millones de dólares menos que en 2021 (US\$84.8 millones). Del total de donaciones, el 92.3 por ciento procedieron de fuentes multilaterales (US\$58.0 millones) y 7.7 por ciento de fuentes bilaterales (US\$4.9 millones). El total de donaciones recibidas representaron el 8.7 por ciento de la cooperación oficial externa dirigida al sector público.

Por fuente de financiamiento, 211.1 millones (89.8%) provinieron de fuentes bilaterales, lo que mostraron un aumento de 132.6 millones (168.8%) respecto al año 2021. De fuentes multilaterales ingresaron 24.1 millones, los cuales mostraron una disminución de 108.6 millones (-81.9%) respecto al 2021.

#### **Gráfico 6: Cooperación al sector privado por modalidad** (Millones de dólares)

Fuente: BCN, MINREX, SIBOIF, comunidad cooperante y empresas privadas

Por modalidad de recursos, 200.4 millones de dólares correspondieron a préstamos y 34.8 millones a donaciones. Los desembolsos de préstamos aumentaron en 25.2 millones (14.4%) y las donaciones disminuyeron en 1.2 millones (-3.4%), con respecto al año 2021.