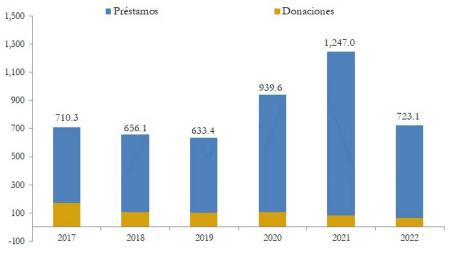

- El sector público recibió el 75.5 por ciento de la cooperación total, equivalente a 723.1 millones de dólares, 523.9 millones de dólares menos que en 2021.
- El sector privado recibió el 24.5 por ciento de los recursos de la cooperación, equivalente a 235.2 millones de dólares, 24.0 millones más que en 2021.

#### Gráfico 1: Cooperación oficial externa (Millones de dólares)

Por fuente de financiamiento, los organismos multilaterales desembolsaron 711.8 millones de dólares, el cual correspondió al 74.3 por ciento del total de cooperación oficial externa. Por su parte, las fuentes bilaterales contribuyeron con 246.5 millones, representando el 25.7 por ciento de la cooperación total. En comparación con el año 2021, la cooperación multilateral disminuyó en 45.7 por ciento, equivalente a 599.4 millones de dólares menos, y la cooperación bilateral aumentó en 67.6 por ciento (+US\$99.4 millones).

Por modalidad de recursos, el 89.8 por ciento de la cooperación oficial externa correspondió a préstamos (US\$860.6 millones) y 10.2 por ciento en concepto de donaciones (US\$97.7 millones). Los desembolsos de préstamos disminuyeron en 35.7 por ciento, 476.8 millones menos que lo registrado en 2021, y las donaciones disminuyeron interanualmente en 19.2 por ciento (-US\$23.2 millones).

#### Flujos totales

La cooperación oficial externa dirigida al sector público alcanzó 723.1 millones de dólares, lo que representó una disminución de 523.9 millones respecto al año 2021. Esta cooperación provino principalmente de fuentes multilaterales, la cual fue canalizada en mayor proporción por la vía de préstamos (91.3%).

#### Gráfico 4: Cooperación al sector público por modalidad (Millones de dólares)

Fuente: MINREX y BCN

Por modalidad de recursos, 660.2 millones de dólares (91.3%) correspondieron a préstamos y 62.9 millones a donaciones (8.7%). Los desembolsos de préstamos disminuyeron en 502.0 millones de dólares (43.2%), con respecto al año 2021 y los desembolsos por donaciones disminuyeron en 21.9 millones de dólares (-25.9%).