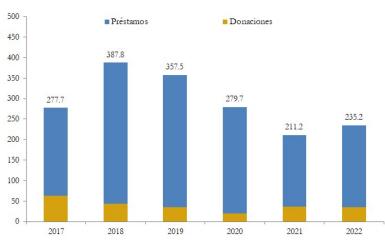

#### Flujos totales

La cooperación oficial externa dirigida al sector privado fue de 235.2 millones de dólares, lo que significó un aumento de 11.3 por ciento con respecto a 2021 (US\$211.2 millones). Esta cooperación se caracterizó por provenir principalmente de fuentes bilaterales (89.8%) y por ser canalizada principalmente por la vía de préstamos (85.2%).

Por fuente de financiamiento, 211.1 millones (89.8%) provinieron de fuentes bilaterales, lo que mostraron un aumento de 132.6 millones (168.8%) respecto al año 2021. De fuentes multilaterales ingresaron 24.1 millones, los cuales mostraron una disminución de 108.6 millones (-81.9%) respecto al 2021.

#### **Gráfico 6: Cooperación al sector privado por modalidad** (Millones de dólares)

Fuente: BCN, MINREX, SIBOIF, comunidad cooperante y empresas privadas

Por modalidad de recursos, 200.4 millones de dólares correspondieron a préstamos y 34.8 millones a donaciones. Los desembolsos de préstamos aumentaron en 25.2 millones (14.4%) y las donaciones disminuyeron en 1.2 millones (-3.4%), con respecto al año 2021.