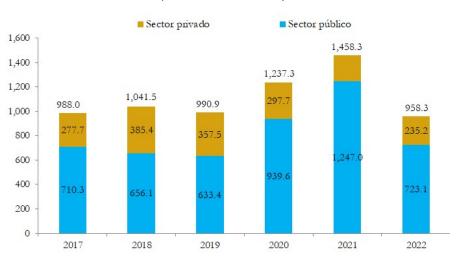

#### I. Cooperación total

En 2022, los recursos externos totales desembolsados de la cooperación oficial externa ascendieron a 958.3 millones de dólares, los cuales disminuyeron en 34.3 por ciento, equivalente a 500.0 millones de dólares, con respecto a los recursos registrados en el año 2021 (US\$1,458.3 millones). Estos recursos se destinaron de la siguiente manera:

- El sector público recibió el 75.5 por ciento de la cooperación total, equivalente a 723.1 millones de dólares, 523.9 millones de dólares menos que en 2021.
- El sector privado recibió el 24.5 por ciento de los recursos de la cooperación, equivalente a 235.2 millones de dólares, 24.0 millones más que en 2021.

#### Gráfico 1: Cooperación oficial externa (Millones de dólares)

Por fuente de financiamiento, los organismos multilaterales desembolsaron 711.8 millones de dólares, el cual correspondió al 74.3 por ciento del total de cooperación oficial externa. Por su parte, las fuentes bilaterales contribuyeron con 246.5 millones, representando el 25.7 por ciento de la cooperación total. En comparación con el año 2021, la cooperación multilateral disminuyó en 45.7 por ciento, equivalente a 599.4 millones de dólares menos, y la cooperación bilateral aumentó en 67.6 por ciento (+US\$99.4 millones).