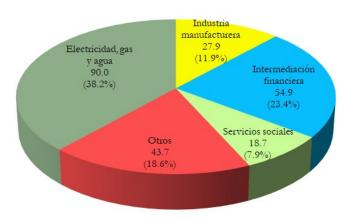

Del total de la cooperación oficial externa para el sector privado, el 38.2 por ciento (US\$90.0 millones) fue canalizada al sector de energía, gas y agua, el 23.4 por ciento (US\$54.9 millones) al sector financiero, 11.9 por ciento hacia el sector industria manufacturera (US\$27.9 millones), 7.9 por ciento (US\$18.7 millones) a servicios sociales, salud y educación, y 18.6 por ciento (US\$43.7 millones) a otros sectores.

Gráfico 7: Cooperación al sector privado por destino económico 2022 (Millones de dólares)

Fuente: BCN, MINREX, SIBOIF, comunidad cooperante y empresas privadas